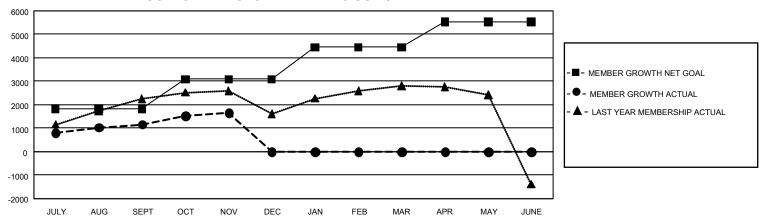

## GOALS AND ACTUAL MEMBERS CUMULATIVE

| DROPPED CLUBS: 11 |       | 1,196 CLUBS OF 2,036 ADDED<br>1 OR MORE NEW MEMBERS | GENDER DISTRIBUTION             |                 |  |
|-------------------|-------|-----------------------------------------------------|---------------------------------|-----------------|--|
|                   |       |                                                     | MALE                            | 52,212 (73.16%) |  |
|                   |       |                                                     | FEMALE                          | 19,144 (26.83%) |  |
| DROPPED MEMBERS   |       |                                                     | NON BINARY                      | 0 (0.00%)       |  |
| DECEASED          | 96    |                                                     | PREFER NOT TO ANSWER            | 7 (0.01%)       |  |
| CLUB CANCELLED    | 7     |                                                     | TOTAL FAMILY UNIT MEMBERS       | 6 0             |  |
| OTHER             | 3,651 | CLICK HERE FOR                                      |                                 |                 |  |
| TOTAL             | 3,754 | CUMULATIVE MEMBERSHIP DATA                          | FAMILY MEMBERS PAYING HALF DUES |                 |  |