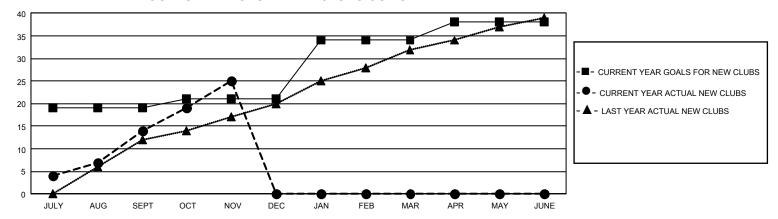

4        | 8             | JULY/AUG/SEPT         | 1828                     | 4,470                   | 2,838                                              |
| OCT/NOV/DEC           | 6             | 11        | 3             | OCT/NOV/DEC           | 1256                     | 1,648                   | 1,018                                              |
| JAN/FEB/MAR           | 39            | 0         | 0             | JAN/FEB/MAR           | 1363                     | 0                       | 0                                                  |
| APR/MAY/JUNE          | 12            | 0         | 0             | APR/MAY/JUNE          | 1085                     | 0                       | 0                                                  |

## GOALS AND ACTUAL NEW CLUBS CUMULATIVE



## GOALS AND ACTUAL MEMBERS CUMULATIVE



| DROPPED CLUBS: 11 |       | 1,196 CLUBS OF 2,036 ADDED<br>1 OR MORE NEW MEMBERS | GENDER DISTRIBUTION             |                 |  |
|-------------------|-------|-----------------------------------------------------|---------------------------------|-----------------|--|
|                   |       |                                                     | MALE                            | 52,212 (73.16%) |  |
|                   |       |                                                     | FEMALE                          | 19,144 (26.83%) |  |
| DROPPED MEMBERS   |       |                                                     | NON BINARY                      | 0 (0.00%)       |  |
| DECEASED          | 96    |